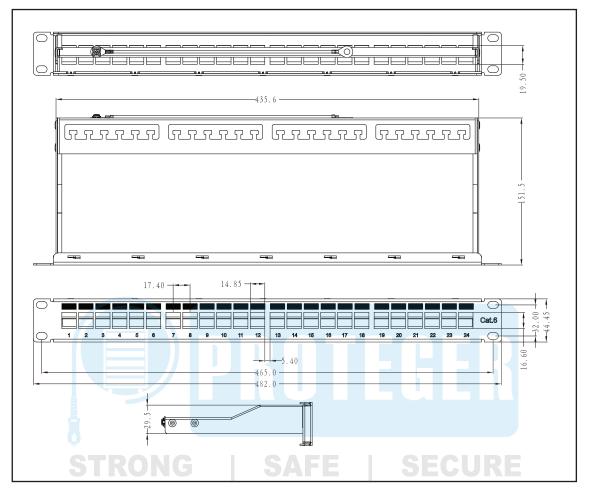

## FTP Blank Patch Panel With Back Bar,24 Port

## Part No: PG-C624P0300U

Main Describe of The Product:

1.24 ports FTP blank patch panel.FTP Cat.6 or Cat.5e keystone jacks can be assembled on this panel.

2. The cable manager is combined in this patch panel.

All kinds of cables with different dimensions can be fixed on the patch panel.

3 Fit for Horizontal Distribution in the Equipments Room and equipments connecting.

4.Smart & idiographic design: Dust-free shutter and label

Material of Product:

1.Steel outer frame, with plastic powder clad

2.Plastic frame: flame retardant ABS plastic

3. Colour of Product: Black